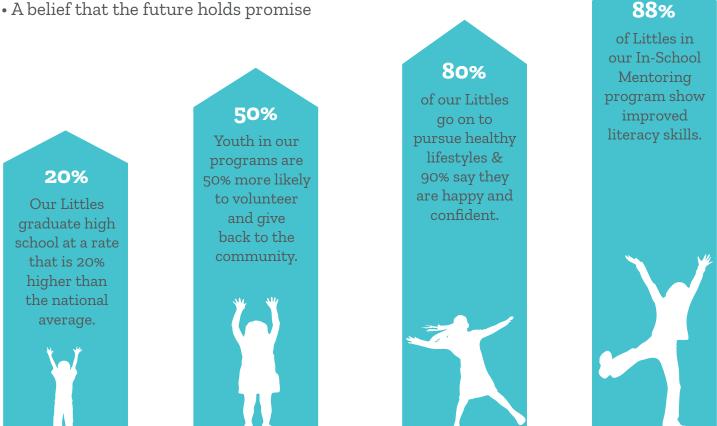

## **Program Stats**

Children who are mentored have:

- · Highly developed social skills
- Improved problem solving skills and life skills
- Greater sense of self-confidence and self-esteem